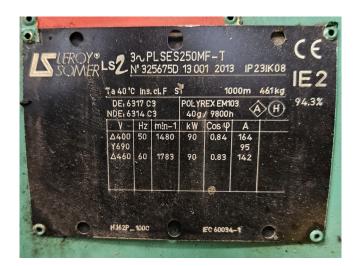

### **Specifications**

| Brand                    | Mycom                   |
|--------------------------|-------------------------|
| Туре                     | N6WBHE-BB               |
| Refrigerant              | NH 3 (ammonia)          |
| kW at 0°C/+40°C          | 398,8                   |
| kW at -5ºC/+40ºC         | 320,4                   |
| kW at -10°C/+40°C        | 253,0                   |
| kW at -20°C/+40°C        | 147,4                   |
| Electromotor Specs       | 50/60 Hz - 90 kW -      |
|                          | 1480/1783 RPM           |
| On steel base frame      | /                       |
| Pressure safety switches | /                       |
| Hp/Lp/Op                 |                         |
| Pressure gauges          | /                       |
| Hp/Lp/Op                 |                         |
| Sight Glass              | /                       |
| Solenoid Valve           | /                       |
| m3 / h                   | 573                     |
| Remarks                  | Y.o.b. compressor: 2019 |
| Sizes                    | 2200x1400x1730 mm       |
|                          | (LxWxH)                 |
| Stock                    | 1                       |

#### **Used Mycom N6WBHE-BB**

Used Mycom N6WBHE-BB reciprocating compressor on NH3 (R717) build in 2019. Complete with a Leroy Somer PLSES250MF-T electro motor - 50/60 Hz - 90 kW - 1480/1783 RPM and pressure and safety switches/gauges. The compressor has a displacement of 573 m³/h.