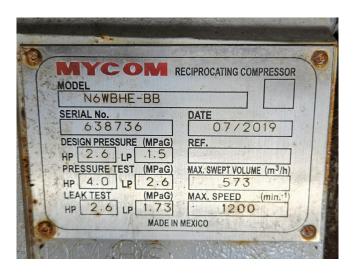

### **Specifications**

| Brand                    | Mycom                   |
|--------------------------|-------------------------|
| Туре                     | N6WBHE-BB               |
| Refrigerant              | NH 3 (ammonia)          |
| kW at 0°C/+40°C          | 398,8                   |
| kW at -5ºC/+40ºC         | 320,4                   |
| kW at -10°C/+40°C        | 253,0                   |
| kW at -20°C/+40°C        | 147,4                   |
| Electromotor Specs       | 50/60 Hz - 90 kW -      |
|                          | 1480/1783 RPM           |
| On steel base frame      | /                       |
| Pressure safety switches | /                       |
| Hp/Lp/Op                 |                         |
| Pressure gauges          | /                       |
| Hp/Lp/Op                 |                         |
| Sight Glass              | /                       |
| Solenoid Valve           | /                       |
| m3 / h                   | 573                     |
| Remarks                  | Y.o.b. compressor: 2019 |
| Sizes                    | 2200x1400x1730 mm       |
|                          | (LxWxH)                 |
| Stock                    | 1                       |

#### **Used Mycom N6WBHE-BB**

Used Mycom N6WBHE-BB reciprocating compressor on NH3 (R717) build in 2019. Complete with a Leroy Somer PLSES250MF-T electro motor - 50/60 Hz - 90 kW - 1480/1783 RPM and pressure and safety switches/gauges. The compressor has a displacement of 573 m³/h.