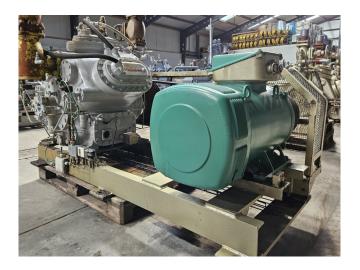

#### **Used Mycom N6WBHE-BB**

Used Mycom N6WBHE-BB reciprocating compressor on NH3 (R717) build in 2019. Complete with a Leroy Somer PLSES250MF-T electro motor - 50/60 Hz - 90 kW - 1480/1783 RPM and pressure and safety switches/gauges. The compressor has a displacement of 573 m³/h.