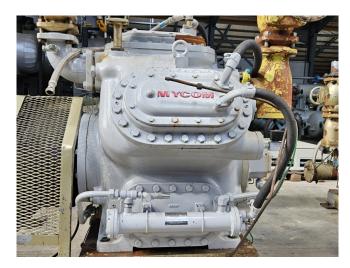

#### **Used Mycom N6WBHE-BB**

Used Mycom N6WBHE-BB reciprocating compressor on NH3 (R717) build in 2019. Complete with a Leroy Somer PLSES250MF-T electro motor - 50/60 Hz - 90 kW - 1480/1783 RPM and pressure and safety switches/gauges. The compressor has a displacement of 573 m³/h.