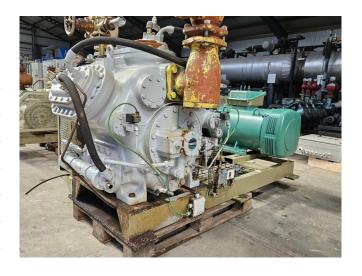

#### **Used Mycom N6WBHE-BB**

Used Mycom N6WBHE-BB reciprocating compressor on NH3 (R717) build in 2019. Complete with a Leroy Somer PLSES250MF-T electro motor - 50/60 Hz - 90 kW - 1480/1783 RPM and pressure and safety switches/gauges. The compressor has a displacement of 573 m³/h.