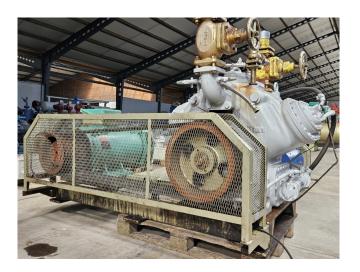

#### **Used Mycom N6WBHE-BB**

Used Mycom N6WBHE-BB reciprocating compressor on NH3 (R717) build in 2019. Complete with a Leroy Somer PLSES250MF-T electro motor - 50/60 Hz - 90 kW - 1480/1783 RPM and pressure and safety switches/gauges. The compressor has a displacement of 573 m³/h.