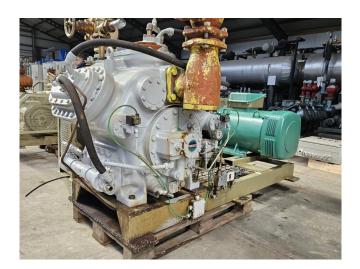

#### **Used Mycom N6WBHE-BB**

Used Mycom N6WBHE-BB reciprocating compressor on NH3 (R717) build in 2019. Complete with a Leroy Somer PLSES250MF-T electro motor - 50/60 Hz - 90 kW - 1480/1783 RPM and pressure and safety switches/gauges. The compressor has a displacement of 573 m³/h.