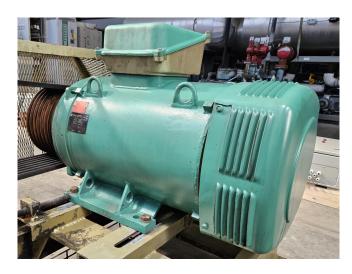

#### **Used Mycom N6WBHE-BB**

Used Mycom N6WBHE-BB reciprocating compressor on NH3 (R717) build in 2019. Complete with a Leroy Somer PLSES250MF-T electro motor - 50/60 Hz - 90 kW - 1480/1783 RPM and pressure and safety switches/gauges. The compressor has a displacement of 573 m³/h.